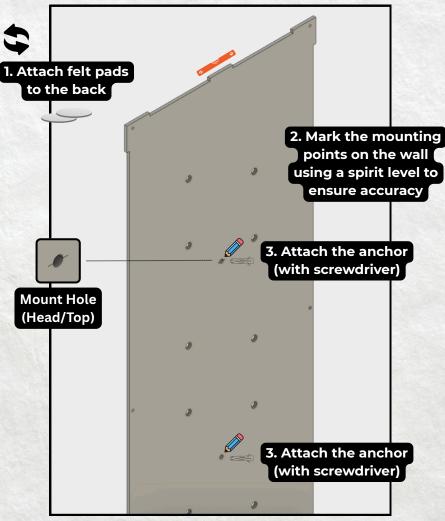

## WALL MOUNTED

#### **PLEASE NOTE:**

All acrylic panels have protective film applied on both sides. Please remove before assemble.

- Attach the frame (4 panels) to the back panel using connectors and screws.
- Securely mount the assembled frame onto the wall.